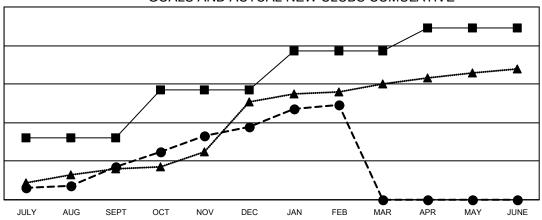

## GOALS AND ACTUAL NEW CLUBS CUMULATIVE

- CURRENT YEAR GOALS FOR NEW CLUBS

CURRENT YEAR ACTUAL NEW CLUBS

- LAST YEAR ACTUAL NEW CLUBS

## GAT MONTHLY MEMBERSHIP PROGRESS REPORT

Multiple District 318

**LOCATION: INDIA** 

Results as of: 2/28/2022

| Clubs                 |               |           |               |  |  |  |  |  |
|-----------------------|---------------|-----------|---------------|--|--|--|--|--|
| RESULTS FOR 2021-2022 |               |           |               |  |  |  |  |  |
| QUARTER               | NEW CLUB GOAL | NEW CLUBS | DROPPED CLUBS |  |  |  |  |  |
| JULY/AUG/SEPT         | 32            | 17        | 21            |  |  |  |  |  |
| OCT/NOV/DEC           | 25            | 21        | 13            |  |  |  |  |  |
| JAN/FEB/MAR           | 20            | 11        | 5             |  |  |  |  |  |
| APR/MAY/JUNE          | 12            | 0         | 0             |  |  |  |  |  |