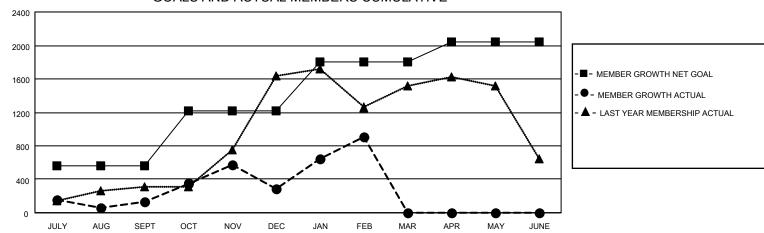

## GOALS AND ACTUAL MEMBERS CUMULATIVE

| DROPPED CLUBS: 39 |       | 373 CLUBS OF 759 ADDED 1 OR<br>MORE NEW MEMBERS | GENDER DISTRIBUTION                |                 |
|-------------------|-------|-------------------------------------------------|------------------------------------|-----------------|
|                   |       |                                                 | MALE                               | 19,809 (80.62%) |
|                   |       |                                                 | FEMALE                             | 4,760 (19.37%)  |
| DROPPED MEMBERS   |       |                                                 | NON BINARY                         | 1 (0.00%)       |
| DECEASED          | 78    |                                                 | PREFER NOT TO ANSWER               | 0 (0.00%)       |
| CLUB CANCELLED    | 692   |                                                 | TOTAL FAMILY UNIT MEMBERS          | 8,493           |
| OTHER             | 1,172 | CLICK HERE FOR CUMULATIVE                       | TOTALTAWILT UNIT WILWIDERS         | 0,400           |
| TOTAL             | 1,942 | MEMBERSHIP DATA                                 | FAMILY MEMBERS PAYING HALI<br>DUES | F 4,511         |

| Members               |                  |                 |                       |  |  |  |  |  |  |
|-----------------------|------------------|-----------------|-----------------------|--|--|--|--|--|--|
| RESULTS FOR 2021-2022 |                  |                 |                       |  |  |  |  |  |  |
| QUARTER               | MEMBER GROWTH NE | T MEMBER GROWTH | DROPPED               |  |  |  |  |  |  |
| GOAL                  |                  | ACTUAL          | MEMBERS ACTUAL        |  |  |  |  |  |  |
|                       |                  | 004             | (including transfers) |  |  |  |  |  |  |
| JULY/AUG/SE           | EPT 560          | 864             | 697                   |  |  |  |  |  |  |
| OCT/NOV/DE            | C 655            | 1,184           | 973                   |  |  |  |  |  |  |
| JAN/FEB/MAF           | ₹ 590            | 973             | 272                   |  |  |  |  |  |  |
| APR/MAY/JUI           | NE 240           | 0               | 0                     |  |  |  |  |  |  |